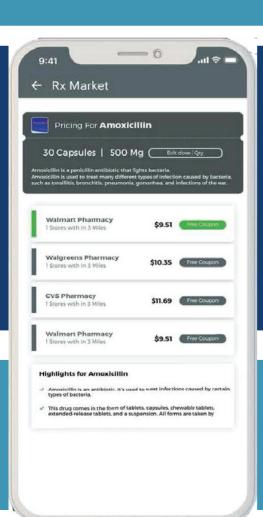

#### **RxMarket**

\$17/month per employee - Save heavily on 55 most common generic drugs, searches over 15 discount and manufacturer programs to find the best prices on drugs in your market area, includes telemedicine services, and mobile application

## TruScript (\$27)

- •Search for discounts on prescriptions and information about the drugs.
- •Uses your current location to shop local pharmacies for the best deal
- •In-App access to manufacturer discount programs
- •Share discounts with friends and family
- •Best discounts and pricing available in your market area